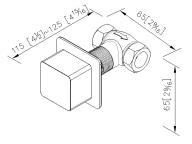

### **DESCRIPTION:**

- 1. Brass forging handle material meets JIS 3771 standard.
- 2. Stainless steel square faceplate meets SUS 304 standard.
- 3.Brass with Chrome plated finish meets ASTM-SC2 standard.
- 4. Valve body is by brass casting production, meets C84400 standard.
- 5. The body of valve should be buried in the wall beforehand with 1" adjusting space.
- 6.Thread of wall outlet: 1/2-14 NPT.
- 7. Coordinates with other products in 6909 collection.

unit:mm[inch]